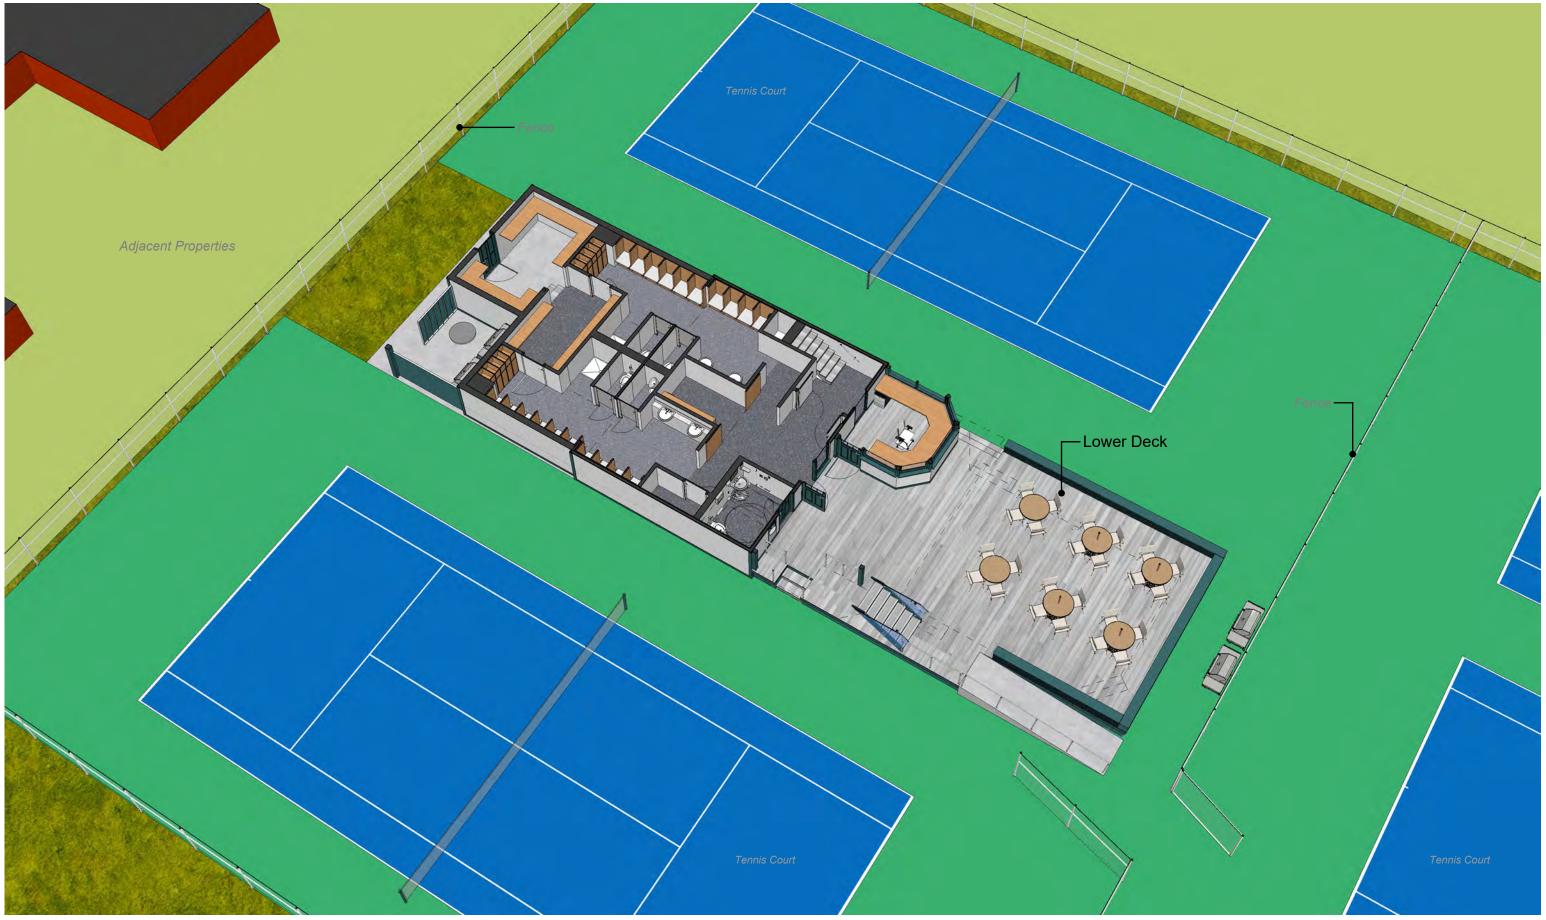

## <u>10 of 19</u>

3d Plan - Main Level
Kingston Tennis Club - Renders of Proposed Renovations