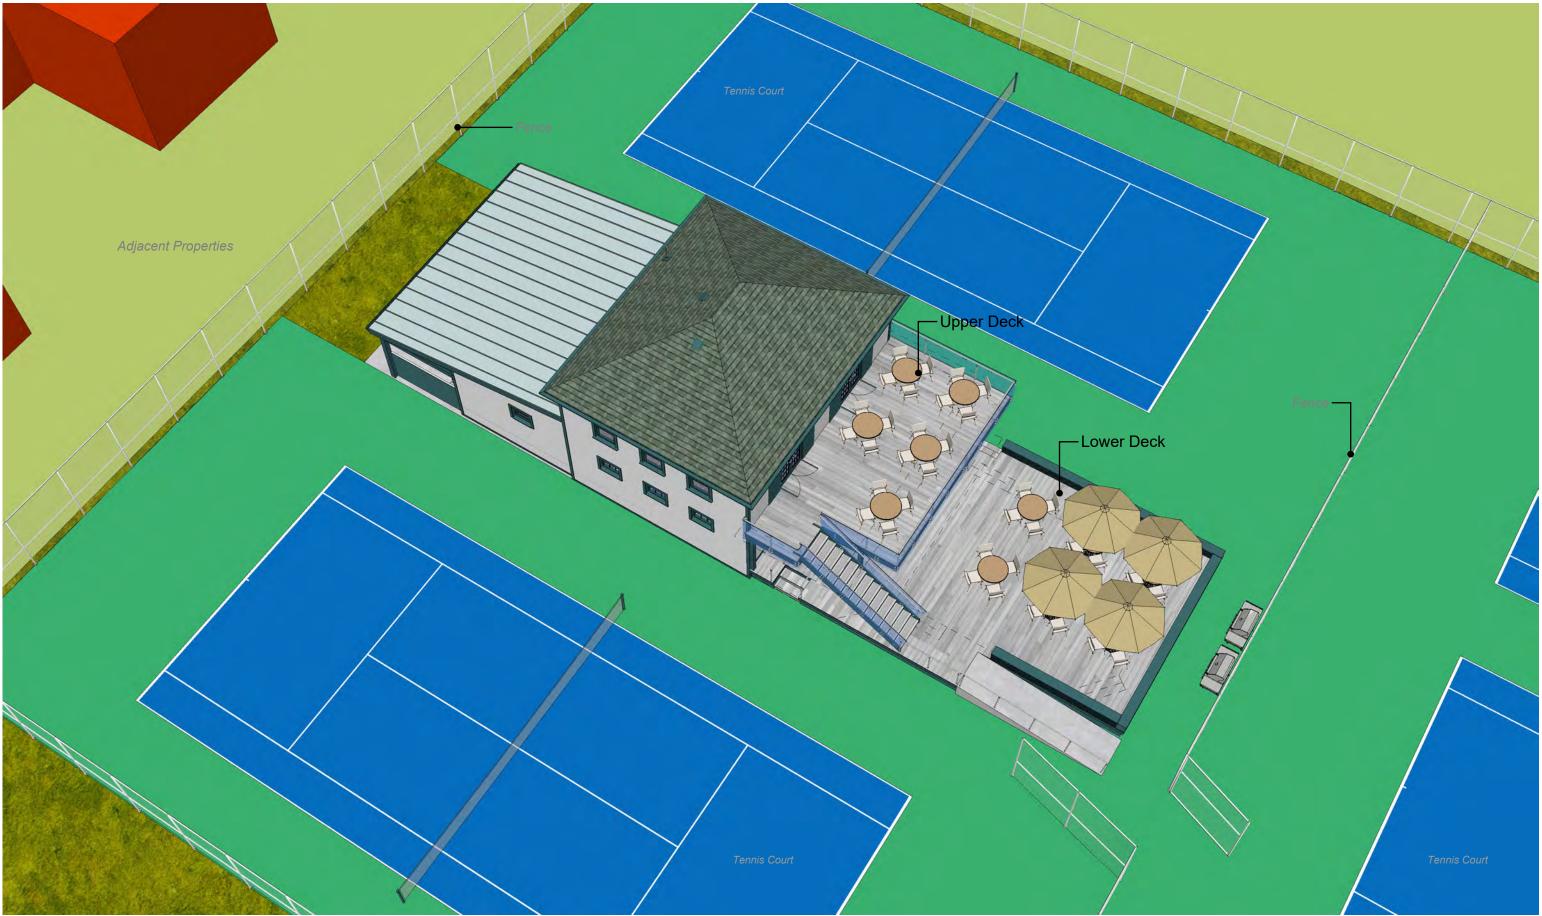

# <u>4 of 19</u>

Bird's Eye View 01
Kingston Tennis Club - Renders of Proposed Renovations

Bird's Eye View 02
Kingston Tennis Club - Renders of Proposed Renovations

View 04

20064\_KTC\_05\_in01 March 7 2021